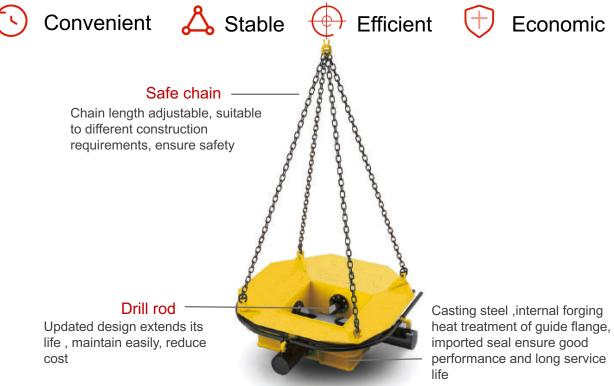

## Hydraulic Pile Breaker

ANTENG hydraulic pile breaker/cutter ,with five patented technologies ,is the most efficient equipment to crushing the foundation piles . Using advanced modular design ,it can be used for crushing piles of different diameters by changing the module combination quantity . It can be installed on the large variety of construction machinery ,realizing the versatility and economy.

## **FEATURES:**

- 1. Simple operation with less staff, reducing cost
- 2. Crushing piles wholly ,reducing energy consumption
- 3. Full hydraulic drive ,low noise
- **4.** With adjustable chain the pile breaker can be applied to different condition